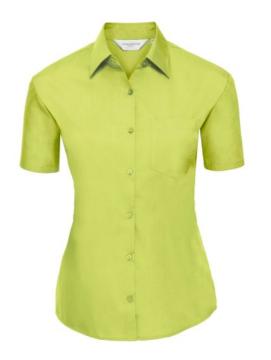

## RUSSELL MEN'S SHORT SLEEVE POLYCOTTON EASY CARE POPLIN

# **Specification**

RUSSELL women's short sleeve shirt POLYCOTTON EASY CARE POPLIN. Elegant and versatile material. Classic, two buttons on cuff.35% Poplin cotton / 65% polyester, 110/105 g / m2. Drying at 50 degrees. EASY CARE - fast drying, easy to iron white XS light-Roy L